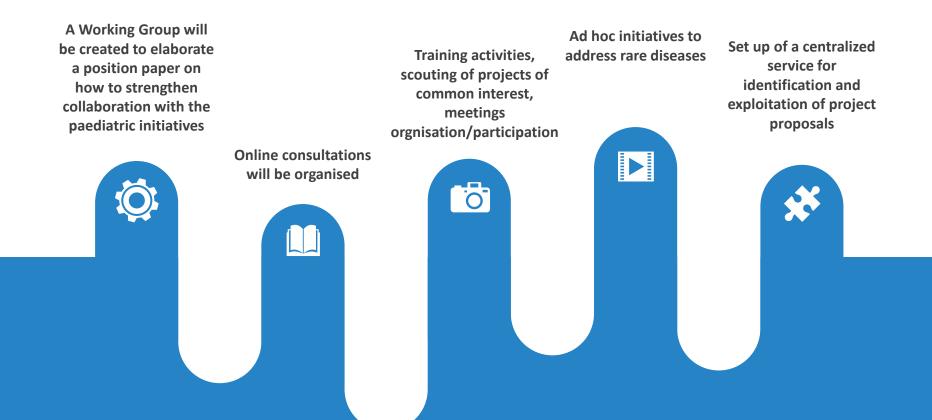

# Outreach with paediatric research community

### **Outreach with ESFRI RIs**

A Working Group with representatives from relevant Biomedical ESFRI RIS will further investigate the opportunity of common services.

A common position paper will be released with the aim to set up a framework of collaboration, investigate the respective fields of actions and exploit the synergies.